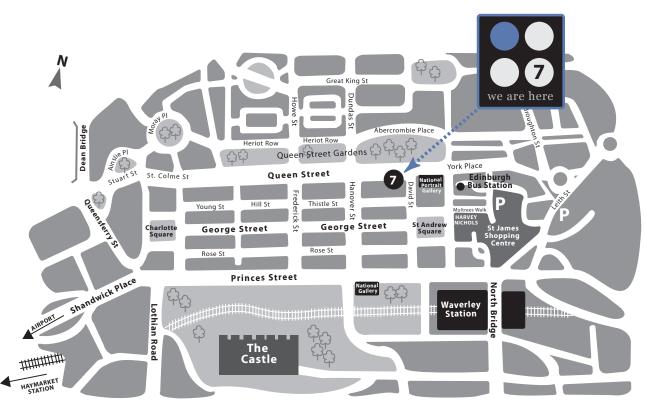

## EDINBURGH NEW TOWN COKERY SCHOL

As the name suggests Edinburgh New Town Cookery School is situated in the heart of Edinburgh's New Town and is less than 5 minutes walk away from Edinburgh Bus Station, 10 minutes walk from Waverley Train Station and approximately 30 minutes drive from Edinburgh Airport.

## BY AIR

Edinburgh Airport is 7 miles west of the City Centre and provides a choice of car hire and taxi services as well as an express bus service to Princes Street.

## By Road

Edinburgh is located at the heart of the motorway network in Scotland with routes in from the M8, M9 and A1. Once within Edinburgh follow signs for the City Centre.

Street parking is limited to 3 hours but the multi-storey car park at St James Shopping Centre is less than 5 minutes walk away.

## BY RAIL

Waverly station is situated at the East end of Princes Street and is 10 minutes walk from Edinburgh New Town Cookery School.

7 Queen Street, Edinburgh, Scotland EH2 1JE. Telephone : 0131 226 4314 Web : www.entcs.co.uk